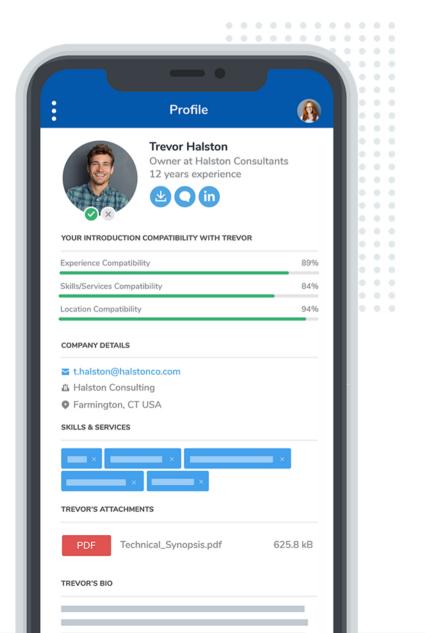

## Easily automate intelligent, 1-on-1 introductions by asking the questions that matter most to your people.

Your people already have too much on their plate! Create an automated way for them to connect with other peers who share similar backgrounds and challenges.

- Design an A.I. matching engine that makes quality introductions.
- Set the tone for great member connections by creating matching questions that identify and fulfill their needs.
- Help your people meet colleagues who have the answers they need.
- Eliminate time consuming searches for unhelpful connections.

- Prioritize introductions by topic, location, experience, etc.
- View and download valuable networking statistics
- Make changes to your matching engine at any time.